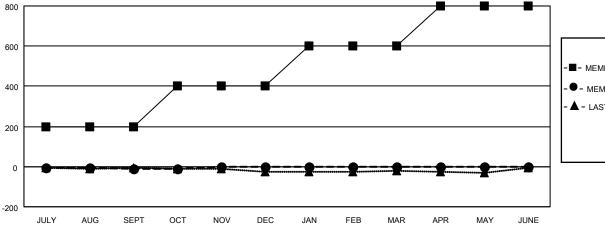

## District 22 B

| Clubs RESULTS FOR 2020-2021 |   |   |   | Members RESULTS FOR 2020-2021 |     |    |    |
|-----------------------------|---|---|---|-------------------------------|-----|----|----|
|                             |   |   |   |                               |     |    |    |
| JULY/AUG/SEPT               | 1 | 0 | 0 | JULY/AUG/SEPT                 | 200 | 10 | 22 |
| OCT/NOV/DEC                 | 1 | 0 | 0 | OCT/NOV/DEC                   | 200 | 7  | 3  |
| JAN/FEB/MAR                 | 1 | 0 | 0 | JAN/FEB/MAR                   | 200 | 0  | 0  |
| APR/MAY/JUNE                | 1 | 0 | 0 | APR/MAY/JUNE                  | 200 | 0  | 0  |

| <b>-</b> | MEMBER | GROWTH | NET | GOAL |
|----------|--------|--------|-----|------|
|          |        |        |     |      |

MEMBER GROWTH ACTUAL

▲ - LAST YEAR MEMBERSHIP ACTUAL

Results as of: 10/31/2020